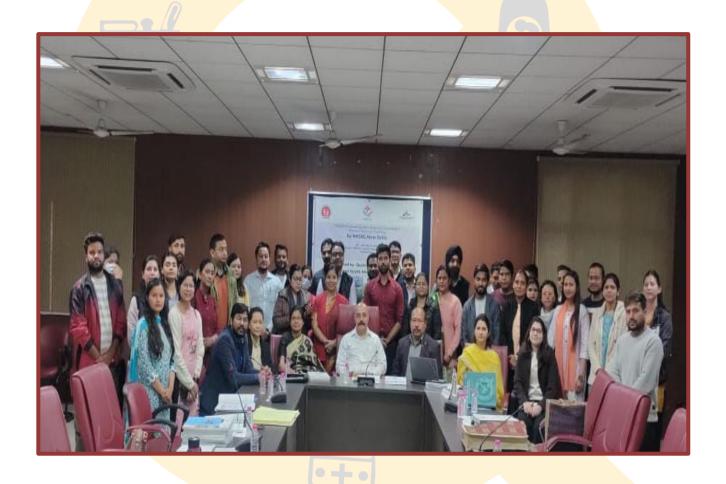

## INTERNAL ASSESSORS TRAINING FOR THE IMPLEMENTATION OF NATIONAL QUALITY ASSURANCE STANDARDS

DATE: 18<sup>th</sup> – 19<sup>th</sup> March 2024 Venue: Training Centre, Dehradun

National Health Systems Resource Centre Ministry of Health and Family Welfare, Govt. of India Two days "NQAS Internal Assessors Training" was conducted by the National Health System Resource Centre in collaboration with the state's National Health Mission from 18<sup>th</sup> March 2024 to 19<sup>th</sup> March 2024.

The state had nominated 31 participants for the training including Medical Officers, Specialists, District Quality Consultant, Nursing In charges and Community Health Officers etc. Out of 31, 25 (80%) participants cleared the post-training evaluation exam.